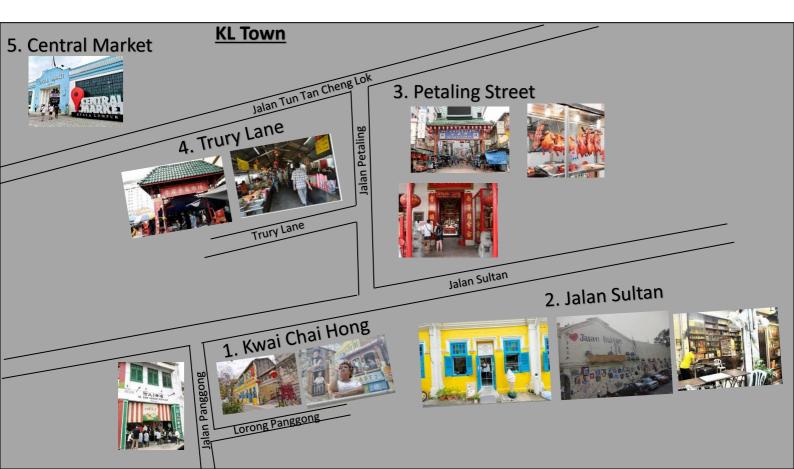

## KL City Tour

- Morning walk to Instagram Spot Kwai Chai Hong (Ghost street)
- Breakfast at own cost at nearby restaurants.
- Later, return to the Space Hotel for check out
- Home sweet home

## Petaling street new attraction

50's opium street

Temple

Chinatown

Attraction

Experience culture of Malaysia

Key Card Access Control

24HR CCTV

#### Space Hotel Chinatown Kuala Lumpur

Address: No 5 , Jalan Petaling, 50000 Kuala Lumpur. Hotline: +603 - 2022 3330 | Email: reservation@spacehotel.my http://spacehotel.com.my

#### Day 2

- Morning walk to Instagram Spot Kwai Chai Hong (Ghost street)
- Breakfast at own cost at nearby restaurants.
- Later, return to the Space Hotel for check out
- Home sweet home

\*\* Under unforeseen circumstances the company and its associated agent has the rights to amend the itinerary as and when if necessary \*\*