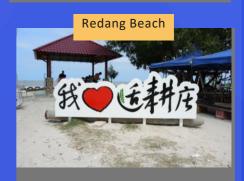

## Sky Mirror + Sekinchan Tour

- Self drive to Kuala Selangor jetty
- Transfer to Sky Mirror by ferry (Approx. 30 minutes)
- Afternoon, return to Kuala Selangor
- Lunch at own expenses
- After lunch, proceed to Sekinchan
- Visit to: Sekinchan Paddy Gallery, Ah Ma House, Wishing Tree, Redang Beach
- Return to the Space Hotel
- Check in hotel Rest and relax
- Dinner at own cost
- Free to explore the space suit and board games at hotel

## Day 1

- Self drive to Kuala Selangor jetty
- Transfer to Sky Mirror by ferry (Approx. 30 minutes)
- Afternoon, return to Kuala Selangor
- Lunch at own expenses
- After lunch, proceed to Sekinchan
- Visit to: Sekinchan Paddy Gallery, Ah Ma House, Wishing Tree, Redang Beach
- Return to the Space Hotel
- Check in hotel Rest and relax
- Dinner at own cost
- Free to explore the space suit and board games at hotel