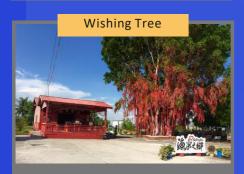

## Sky Mirror + Sekinchan Tour

- Self drive to Kuala Selangor jetty
- Transfer to Sky Mirror by ferry (Approx. 30 minutes)
- Afternoon, return to Kuala Selangor
- Lunch at own expenses
- After lunch, proceed to Sekinchan
- Visit to: Sekinchan Paddy Gallery, Ah Ma House, Wishing Tree, Redang Beach
- Return to the Space Hotel
- Check in hotel Rest and relax
- Dinner at own cost
- Free to explore the space suit and board games at hotel

## Day 1

- Self drive to Kuala Selangor jetty
- Transfer to Sky Mirror by ferry (Approx. 30 minutes)
- Afternoon, return to Kuala Selangor
- Lunch at own expenses
- After lunch, proceed to Sekinchan
- Visit to: Sekinchan Paddy Gallery, Ah Ma House, Wishing Tree, Redang Beach
- Return to the Space Hotel
- Check in hotel Rest and relax
- Dinner at own cost
- Free to explore the space suit and board games at hotel