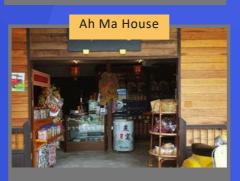

## Sky Mirror + Sekinchan Tour

- Self drive to Kuala Selangor jetty
- Transfer to Sky Mirror by ferry (Approx. 30 minutes)
- Afternoon, return to Kuala Selangor
- Lunch at own expenses
- After lunch, proceed to Sekinchan
- Visit to: Sekinchan Paddy Gallery, Ah Ma House, Wishing Tree, Redang Beach
- Return to the Space Hotel
- Check in hotel Rest and relax
- Dinner at own cost
- Free to explore the space suit and board games at hotel

## Day 1

- Self drive to Kuala Selangor jetty
- Transfer to Sky Mirror by ferry (Approx. 30 minutes)
- Afternoon, return to Kuala Selangor
- Lunch at own expenses
- After lunch, proceed to Sekinchan
- Visit to: Sekinchan Paddy Gallery, Ah Ma House, Wishing Tree, Redang Beach
- Return to the Space Hotel
- Check in hotel Rest and relax
- Dinner at own cost
- Free to explore the space suit and board games at hotel