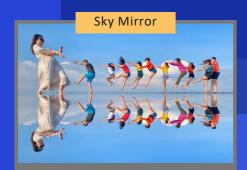

## Sky Mirror + Sekinchan Tour

- Self drive to Kuala Selangor jetty
- Transfer to Sky Mirror by ferry (Approx. 30 minutes)
- Afternoon, return to Kuala Selangor
- Lunch at own expenses
- After lunch, proceed to Sekinchan
- Visit to: Sekinchan Paddy Gallery, Ah Ma House, Wishing Tree, Redang Beach
- Return to the Space Hotel
- Check in hotel Rest and relax
- Dinner at own cost
- Free to explore the space suit and board games at hotel

Snap Interesting photo

Attraction

## Day 1

- Self drive to Kuala Selangor jetty
- Transfer to Sky Mirror by ferry (Approx. 30 minutes)
- Afternoon, return to Kuala Selangor
- Lunch at own expenses
- After lunch, proceed to Sekinchan
- Visit to: Sekinchan Paddy Gallery, Ah Ma House, Wishing Tree, Redang Beach
- Return to the Space Hotel
- Check in hotel Rest and relax
- Dinner at own cost
- Free to explore the space suit and board games at hotel