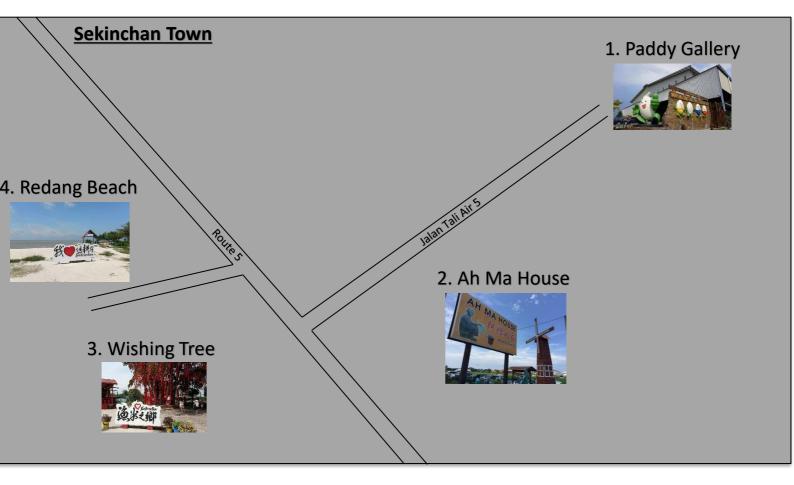

## Sky Mirror + Sekinchan Tour

- Self drive to Kuala Selangor jetty
- Transfer to Sky Mirror by ferry (Approx. 30 minutes)
- Afternoon, return to Kuala Selangor
- Lunch at own expenses
- After lunch, proceed to Sekinchan
- Visit to: Sekinchan Paddy Gallery, Ah Ma House, Wishing Tree, Redang Beach
- Return to the Space Hotel
- Check in hotel Rest and relax
- Dinner at own cost
- Free to explore the space suit and board games at hotel

## Day 1

- Self drive to Kuala Selangor jetty
- Transfer to Sky Mirror by ferry (Approx. 30 minutes)
- Afternoon, return to Kuala Selangor
- Lunch at own expenses
- After lunch, proceed to Sekinchan
- Visit to: Sekinchan Paddy Gallery, Ah Ma House, Wishing Tree, Redang Beach
- Return to the Space Hotel
- Check in hotel Rest and relax
- Dinner at own cost
- Free to explore the space suit and board games at hotel