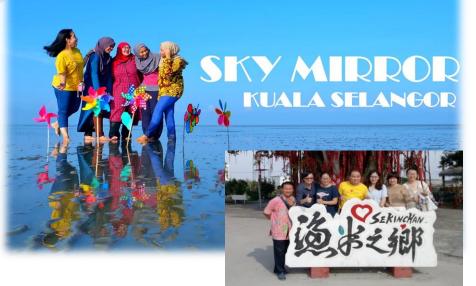

## Sky Mirror + Sekinchan Tour

- Self drive to Kuala Selangor jetty
- Transfer to Sky Mirror by ferry (Approx. 30 minutes)
- Afternoon, return to Kuala Selangor
- Lunch at own expenses
- After lunch, proceed to Sekinchan
- Visit to: Sekinchan Paddy Gallery, Ah Ma House, Wishing Tree, Redang Beach
- Return to the Space Hotel
- Check in hotel Rest and relax
- Dinner at own cost
- Free to explore the space suit and board games at hotel

## Day 1

- Self drive to Kuala Selangor jetty
- Transfer to Sky Mirror by ferry (Approx. 30 minutes)
- Afternoon, return to Kuala Selangor
- Lunch at own expenses
- After lunch, proceed to Sekinchan
- Visit to: Sekinchan Paddy Gallery, Ah Ma House, Wishing Tree, Redang Beach
- Return to the Space Hotel
- Check in hotel Rest and relax
- Dinner at own cost
- Free to explore the space suit and board games at hotel