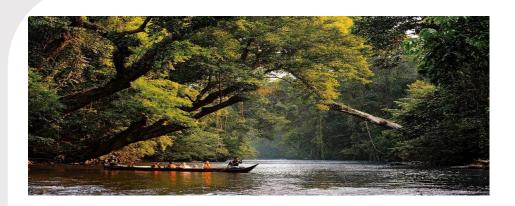

#### DAY 2 TAMAN NEGARA

- 07.30am Breakfast
- 09.00 am [Jungle Trekking to Teresek Hill/Canopy Walkway
- 13.00pm Lunch
- 14.30pm Rapid Shooting
- Aboriginal Settlement
- 18.30pm Back to hotel take a shower
- 19.30pm Dinner