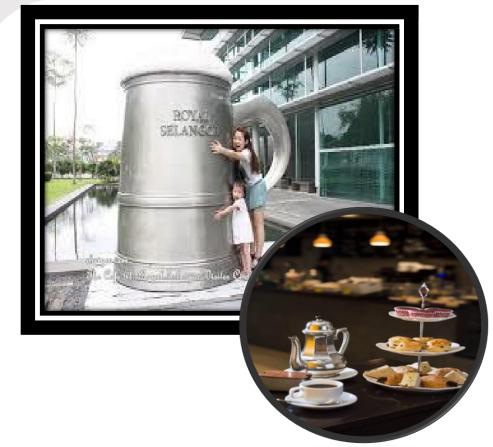

## Day 1

- 14:00 Meet and greet by Royal Selangor Pewter in house guide
- · Tour at the museum
- Hi-tea served with the Royal Selangor Cafe
- · Proceed to Pudu Plaza hotel
- Check in hotel
- Free at own leisure

## Day 2

- Free at own leisure till check out
- You may enjoy your shopping at Bukit Bintang

Hi- Tea

Room

Royal Selangor Pewter

## Package Include:

- 2 Entrance ticket to Royal Selangor Pewter Museum
- 2 Hi-tea at Royal Selangor Cafe
- 1 night hotel accommodation at Pudu Plaza Hotel 3\*\*\*

### Package includes:

- 2 Entrance ticket to Royal Selangor Pewter Museum
- 2 Hi-tea at Royal Selangor Cafe
- 1 night hotel accommodation at Pudu Plaza Hotel 3\*\*\*

### DAY 1

- 14:00 Meet and greet by Royal Selangor Pewter in house guide
- Tour at the museum
- Hi-tea served with the Royal Selangor Cafe
- Proceed to Pudu Plaza hotel
- Check in hotel
- Free at own leisure