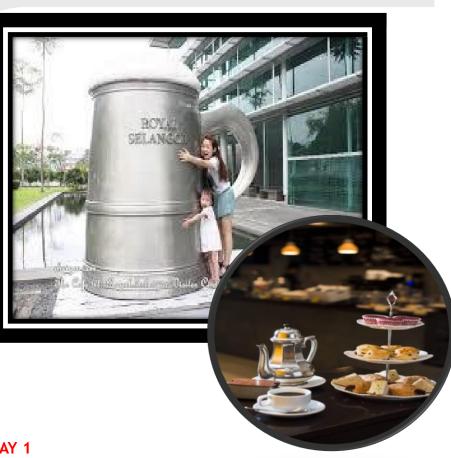

## Package includes:

- 01 Entrance ticket to **Royal Selangor Pewter** Museum
- 01 Hi-tea at Royal Selangor Cafe
- 1 night hotel accommodation at Pudu Plaza Hotel 3\*\*\*+
- Welcome drink

### DAY 1

- 14:00 Meet and greet by Royal Selangor Pewter in house guide
- Tour at the museum
- Hi-tea served with the Royal Selangor Cafe
- Check in hotel
- Free at own leisure