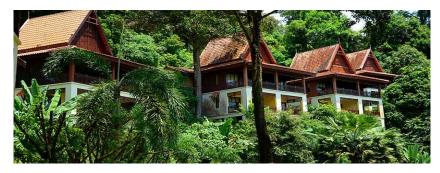

#### PACKAGE INCLUDES:

- 02 nights stay at Berjaya Langkawi resort rainforest chalet 5\*\*\*\*\*
- Room type: Rainforest twin or king bed
- Welcome drink
- Daily breakfast at resort
- 1 hour non-motorized activity (Kayaking or paddle boat)