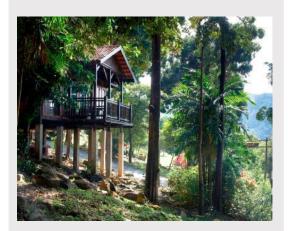

#### PACKAGE INCLUDES:

- 02 nights stay at Berjaya Langkawi resort rainforest chalet 5\*\*\*\*\*
- Room type: Rainforest twin or king bed
- Welcome drink
- Daily breakfast at resort
- 1 hour non-motorized activity (Kayaking or paddle boat)

### DAY 1

- Check in resort
- · Welcome drink served by the resort
- Free at own leisure