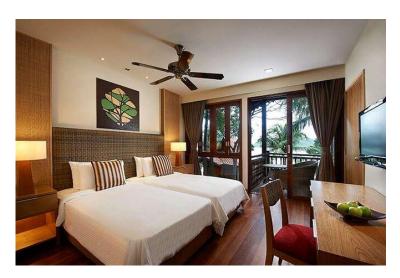

#### PACKAGE INCLUDES:

- 02 nights stay at Berjaya Langkawi resort rainforest chalet 5\*\*\*\*\*
- Room type: Rainforest twin or king bed
- Welcome drink
- Daily breakfast at resort
- 1 hour non-motorized activity (Kayaking or paddle boat)