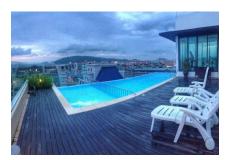

## Sky Hotel Kota Kinabalu (★★★★)

Lorong Kemajuan Karamunsing, Kota Kinabalu, 88000, Sabah, Malaysia

Hotel Description:

Opened: 2014 Renovated: 2015 Number of Rooms: 70

Sky Hotel Kota Kinabalu centrally located in the heart of Kota Kinabalu City Centre. Hotel offers strategic location and easy access to the lively city has to offer. Hotel requires only 10-minute drive away from Kota Kinabalu International Airport as well as Tanjung Aru Railway Station. House offers wide range of services and facilities to ensure guest have a pleasant stay.