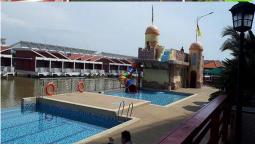

#### Port Dickson

- Self drive from home to Port Dickson
- Proceed to Island Hopping and Banana boat
- Evening, back to beach for sunset picnic
- Proceed to Tasik Villa
- Greet and welcome by friendly receptionist
- Free at own leisure, you may enjoy the facilities of the hotel

#### Day 1

- Depart from home to Port Dickson
- Proceed to Island Hopping and Banana boat
- Evening, back to beach for sunset picnic
- Proceed to Tasik Villa
- · Greet and welcome by friendly receptionist
- Free at own leisure, you may enjoy the facilities of the hotel