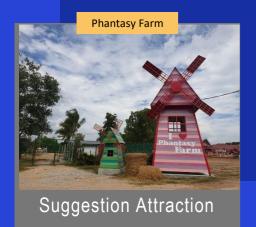

### Port Dickson

- Breakfast at hotel
- Free at own leisure until checkout
- Suggest places of interest: Phantasy Farm, Pineapple farm, Sky Ladder, Wild West Cowboy Indoor Themepark, Blue Lagoon Beach, Port Dickson Waterfront, **Army Museum**

Suggestion Attraction

Suggestion Attraction

Suggestion Attraction

Suggestion Attraction

#### Day 2

- Breakfast at hotel
- Free at own leisure until checkout
- Suggest places of interest: Phantasy Farm, Pineapple farm, Sky Ladder, Wild West Cowboy Indoor Themepark, Blue Lagoon Beach, Port Dickson Waterfront, Army Museum