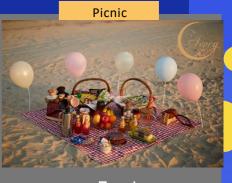

#### Port Dickson

- Self drive from home to Port Dickson
- Proceed to Island Hopping and Banana boat
- Evening, back to beach for sunset picnic
- Proceed to Tasik Villa
- Greet and welcome by friendly receptionist
- Free at own leisure, you may enjoy the facilities of the hotel

#### Day 1

- Depart from home to Port Dickson
- Proceed to Island Hopping and Banana boat
- Evening, back to beach for sunset picnic
- Proceed to Tasik Villa
- · Greet and welcome by friendly receptionist
- Free at own leisure, you may enjoy the facilities of the hotel