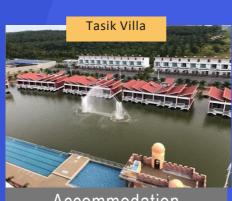

#### Port Dickson

- Self drive from home to Port Dickson
- Proceed to Island Hopping and Banana boat
- Evening, back to beach for sunset picnic
- Proceed to Tasik Villa
- Greet and welcome by friendly receptionist
- Free at own leisure, you may enjoy the facilities of the hotel

# Package Include:

- 1 night accommodation at Tasik Villa
- Daily Breakfast
- 1 Island hopping tour and Banana Boat
- Sunset Picnic

#### Package include:

- 1 night accommodation at Tasik
   Villa
- Daily Breakfast
- 1 Island hopping tour and
   Banana Boat
- Sunset Picnic

#### Day 1

- Depart from home to Port Dickson
- Proceed to Island Hopping and Banana boat
- Evening, back to beach for sunset picnic
- Proceed to Tasik Villa
- · Greet and welcome by friendly receptionist
- Free at own leisure, you may enjoy the facilities of the hotel