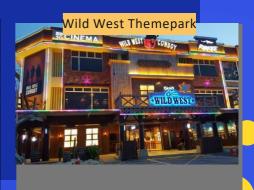

### Port Dickson

- Breakfast at hotel
- Free at own leisure until checkout
- Suggest places of interest: Phantasy Farm, Pineapple farm, Sky Ladder, Wild West Cowboy Indoor Themepark, Blue Lagoon Beach, Port Dickson Waterfront, **Army Museum**

Suggestion Attraction

Suggestion Attraction

Suggestion Attraction

Suggestion Attraction

#### Day 2

- Breakfast at hotel
- Free at own leisure until checkout
- Suggest places of interest: Phantasy Farm, Pineapple farm, Sky Ladder, Wild West Cowboy Indoor Themepark, Blue Lagoon Beach, Port Dickson Waterfront, Army Museum