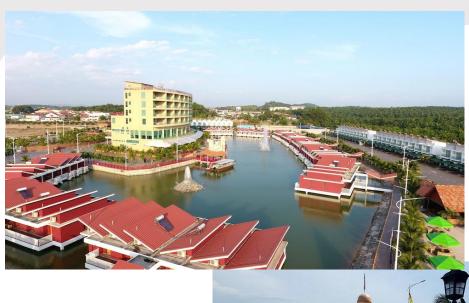

#### Port Dickson

- Self drive from home to Port Dickson
- Proceed to Island Hopping and Banana boat
- Evening, back to beach for sunset picnic
- Proceed to Tasik Villa
- Greet and welcome by friendly receptionist
- Free at own leisure, you may enjoy the facilities of the hotel

#### Day 1

- Depart from home to Port Dickson
- Proceed to Island Hopping and Banana boat
- Evening, back to beach for sunset picnic
- Proceed to Tasik Villa
- · Greet and welcome by friendly receptionist
- Free at own leisure, you may enjoy the facilities of the hotel