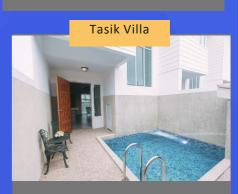

#### Port Dickson

- Self drive from home to Port Dickson
- Proceed to Island Hopping and Banana boat
- Evening, back to beach for sunset picnic
- Proceed to Tasik Villa
- Greet and welcome by friendly receptionist
- Free at own leisure, you may enjoy the facilities of the hotel

# Package Include:

- 1 night accommodation at Tasik Villa
- Daily Breakfast
- 1 Island hopping tour and Banana Boat
- Sunset Picnic

#### Package include:

- 1 night accommodation at Tasik
   Villa
- Daily Breakfast
- 1 Island hopping tour and
   Banana Boat
- Sunset Picnic

#### Day 1

- Depart from home to Port Dickson
- Proceed to Island Hopping and Banana boat
- Evening, back to beach for sunset picnic
- Proceed to Tasik Villa
- · Greet and welcome by friendly receptionist
- Free at own leisure, you may enjoy the facilities of the hotel