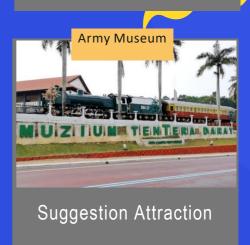

### Port Dickson

- Breakfast at hotel
- Free at own leisure until checkout
- Suggest places of interest: Phantasy Farm, Pineapple farm, Sky Ladder, Wild West Cowboy Indoor Themepark, Blue Lagoon Beach, Port Dickson Waterfront, **Army Museum**

Suggestion Attraction

Suggestion Attraction

Suggestion Attraction

Suggestion Attraction