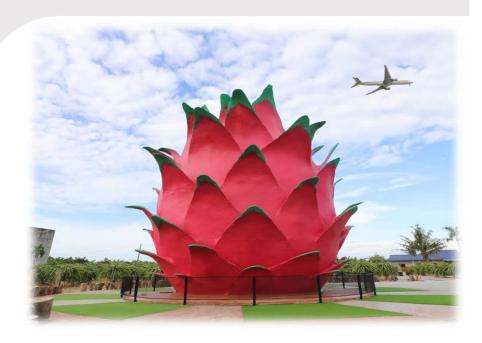

#### TANJUNG SEPAT TOUR

- Self Drive to Tanjung Sepat
- Visit to HL Fruit Farm
- Visit to: Lover's Bridge and Wishing Tree
- Proceed to Tanjung Sepat town to buy some local product
- Visit to Anjung Spotter KLIA
- You may snap the aircraft landing/take off
- Proceed to Space Hotel
- Check in hotel Rest and relax
- Free to explore the space suit and board games

Make a wish

Dragon Fruits

snap the aircraft landing/take off

**Dragon Fruits** 

The historic lover bridge

#### Day 1

- Self Drive to Tanjung Sepat
- Visit to HL Fruit Farm
- Visit to: Lover's Bridge and Wishing Tree
- Proceed to Tanjung Sepat town to buy some local product
- Visit to Anjung Spotter KLIA
- You may snap the aircraft landing/take off
- Proceed to Space Hotel
- Check in hotel Rest and relax
- Free to explore the space suit and board games