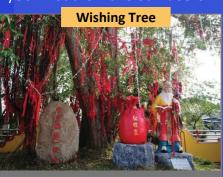

#### TANJUNG SEPAT TOUR

- Self Drive to Tanjung Sepat
- Visit to HL Fruit Farm
- Visit to: Lover's Bridge and Wishing Tree
- Proceed to Tanjung Sepat town to buy some local product
- Visit to Anjung Spotter KLIA
- You may snap the aircraft landing/take off
- Proceed to Space Hotel
- Check in hotel Rest and relax
- Free to explore the space suit and board games

Make a wish

Dragon Fruits

snap the aircraft landing/take off

**Dragon Fruits** 

The historic lover bridge

#### Day 1

- Self Drive to Tanjung Sepat
- Visit to HL Fruit Farm
- Visit to: Lover's Bridge and Wishing Tree
- Proceed to Tanjung Sepat town to buy some local product
- Visit to Anjung Spotter KLIA
- You may snap the aircraft landing/take off
- Proceed to Space Hotel
- Check in hotel Rest and relax
- Free to explore the space suit and board games